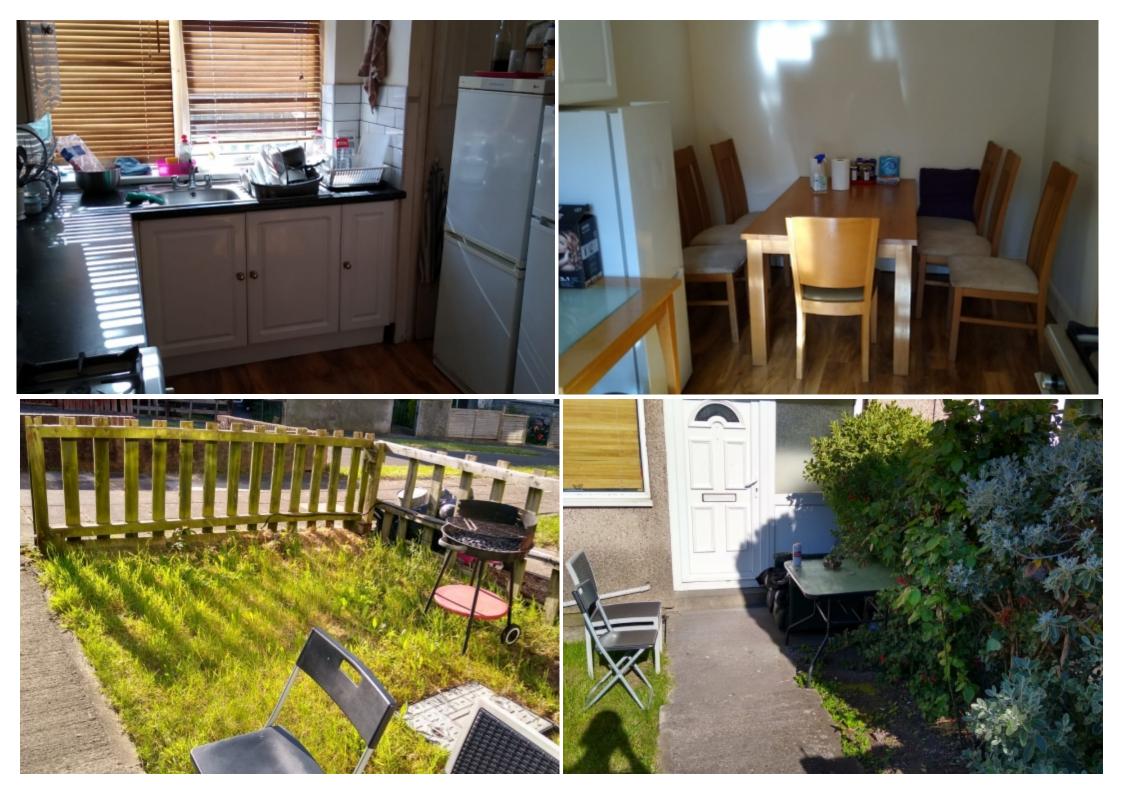

#### **Main Particulars**

One single bedroom available in a shared house. Located in Easton area, this 5 bedroom house offers a great opportunity to join friendly household. The accommodation further comprises of a hallway, kitchen/diner, outdoor space and a bathroom that will be shared with only one other housemate.

### **Key Features**

- Central location
- Room only

- Bills partially included
- Outdoor space