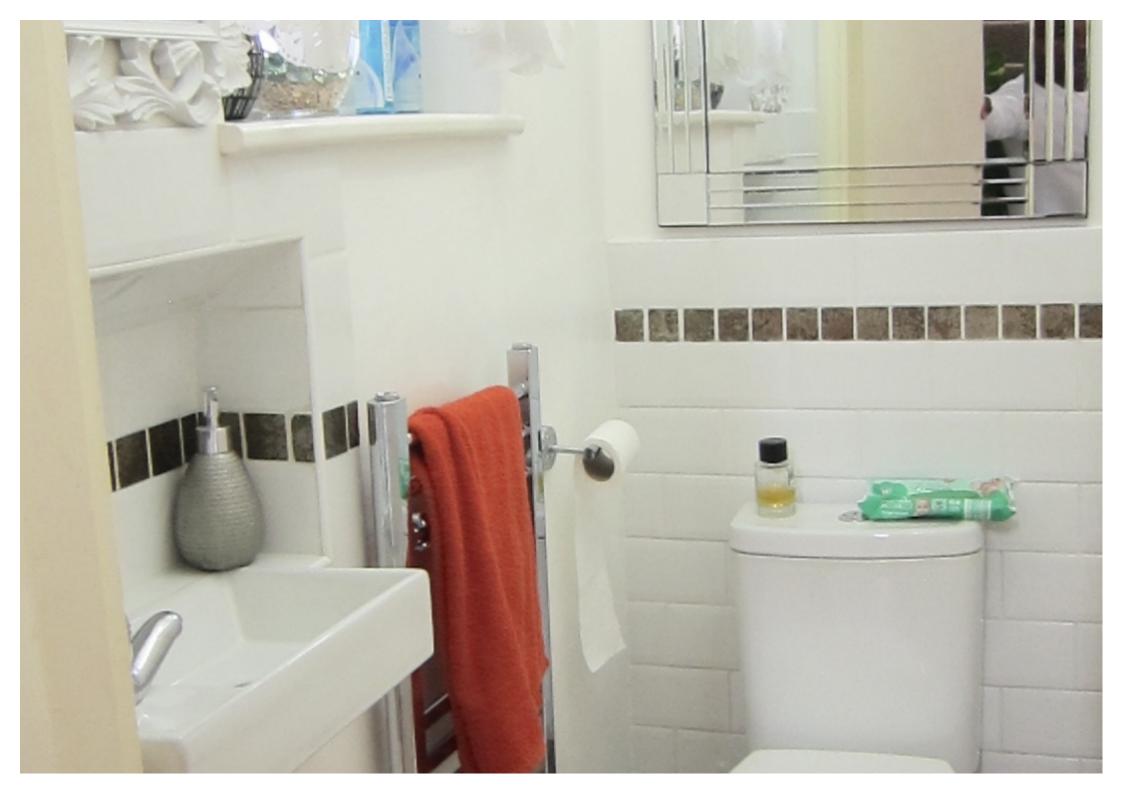

## **Main Particulars**

One double bedroom is available in a 3 bedroom house share. The house further comprises of an entrance hall, a good size kitchen, equipped with white goods, and a toilet to the ground floor. There are 3 bedrooms and a modern bathroom upstairs. The room is fully furnished and comes with a double bed, bedside table, wardrobe, and chest of drawers. All the furniture is new. The room also benefits from a wall-mounted TV.