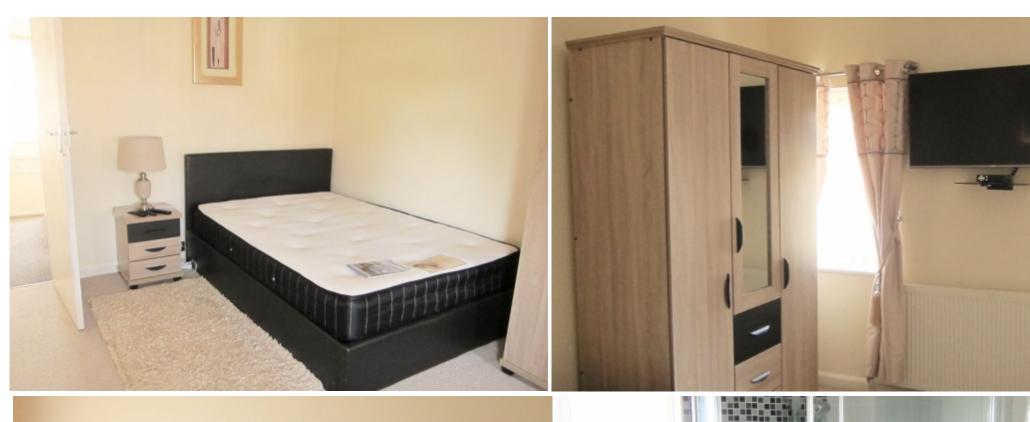

## **Main Particulars**

One double bedroom is available in a 3 bedroom house share. The house further comprises of an entrance hall, a good size kitchen, equipped with white goods, and a toilet to the ground floor. There are 3 bedrooms and a modern bathroom upstairs. The room is fully furnished and comes with a double bed, bedside table, wardrobe, and chest of drawers. All the furniture is new. The room also benefits from a wall-mounted TV.