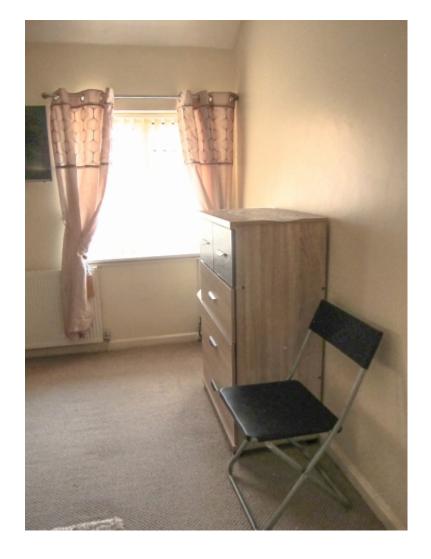

## **Main Particulars**

One double bedroom is available in a 3 bedroom house share. The house further comprises of an entrance hall, a good size kitchen, equipped with white goods, and a toilet to the ground floor. There are 3 bedrooms and a modern bathroom upstairs. The room is fully furnished and comes with a double bed, bedside table, wardrobe, and chest of drawers. All the furniture is new. The room also benefits from a wall-mounted TV.