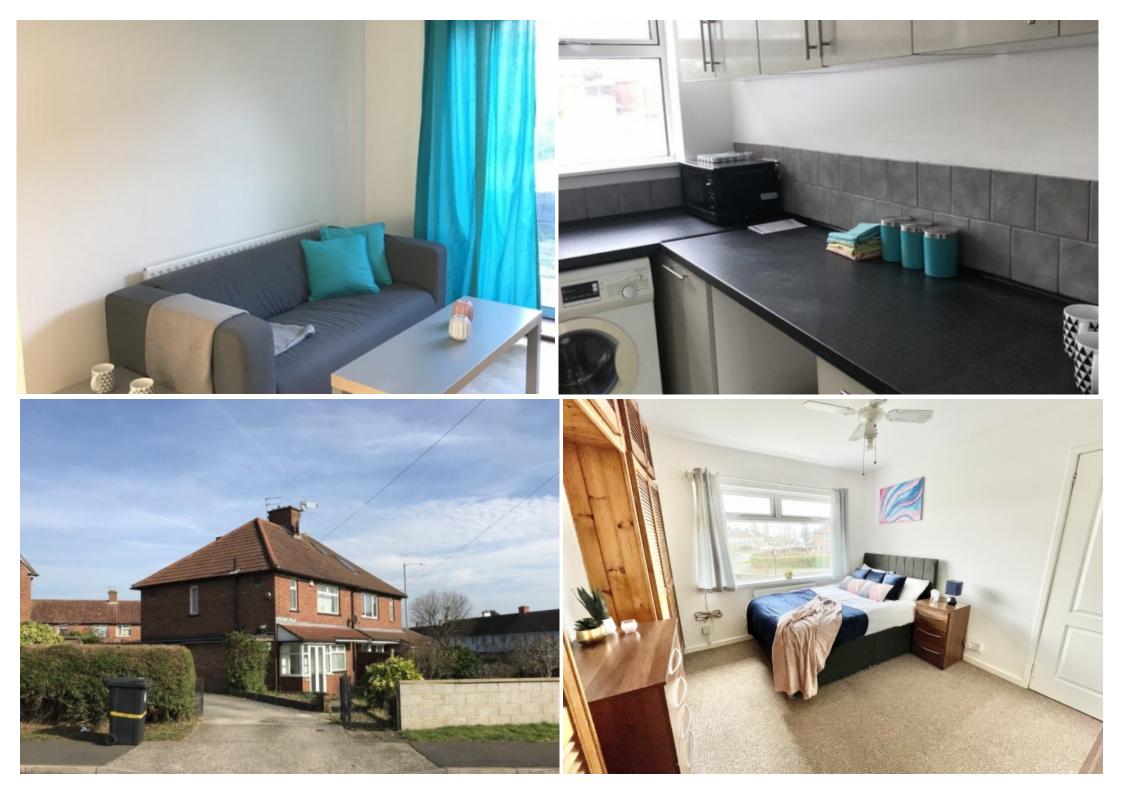

## **Property Description**

Double bedroom available in a shared accommodation

## **Main Particulars**

Streamline Lettings is pleased to offer this fully furnished double bedroom for rent. The room will become available on the 7th of March. The bedroom benefits from a lot of storage and it is fully equipped with a double bed, chest of drawers, bedside table, desk and built in wardrobes.

The property further comprises of 3 the bedrooms, upstairs bathroom, downstairs toilet, kitchen and living room. There is a driveway for 2 vehicles and plenty of space to park on street, free of charge. The house benefits from a front and rear garden. The house is located in Southmead area, close to bus links, shops and Southmead Hospital.